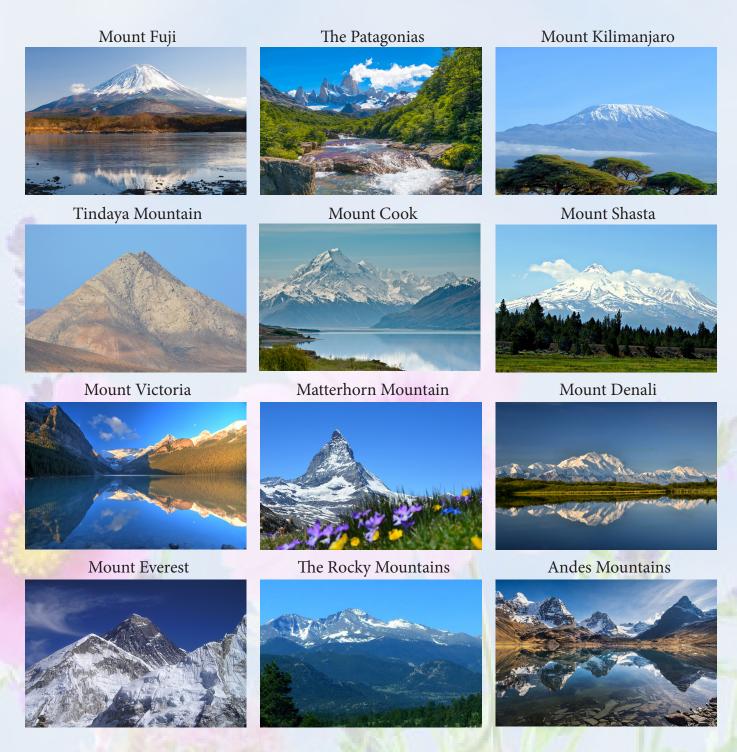

#### **Mountains**

Which is your favorite mountain and why? Have you been to this mountain, if so, how was the experience? If not, visualize an experience in your mind and heart.