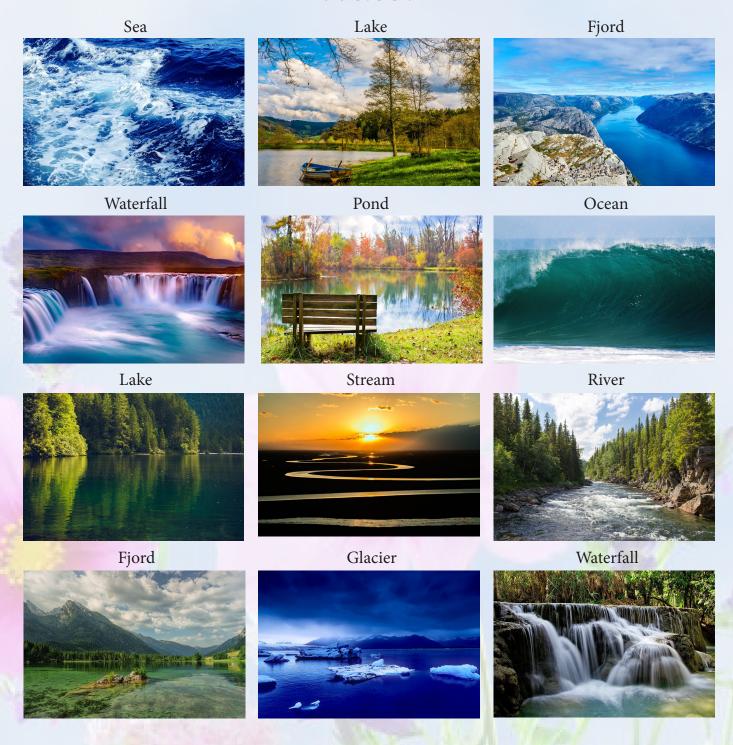

# Water

Which is your favorite water picture and why? What kind of water setting do you like most and why? Oceans, lakes, rivers, streams, water falls, fjords or ponds.