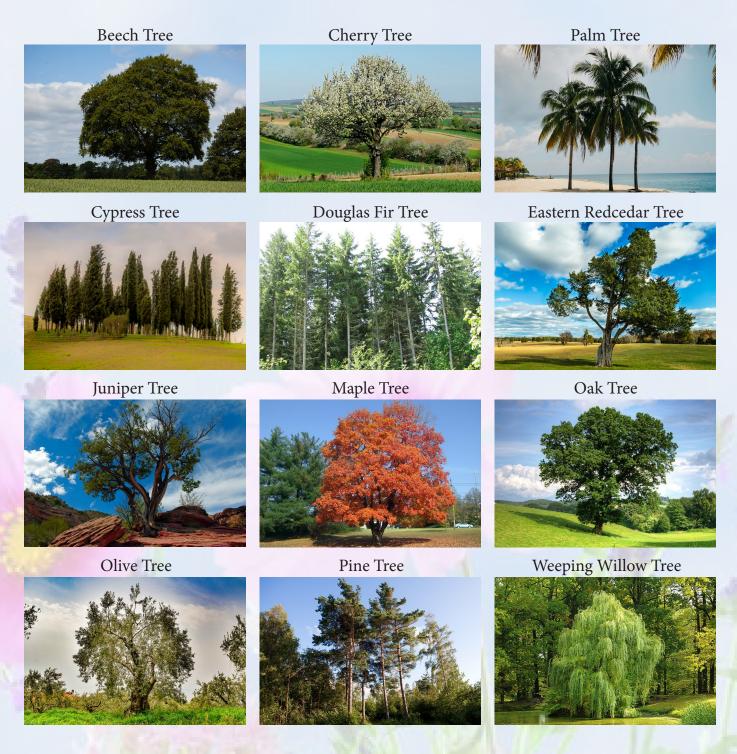

#### **Trees**

Which is your favorite tree picture and why? Did you live in nature at all? If yes, what was your favorite part of living in nature? If not, and you would have liked to spend more time in nature, pictures can fill that void.