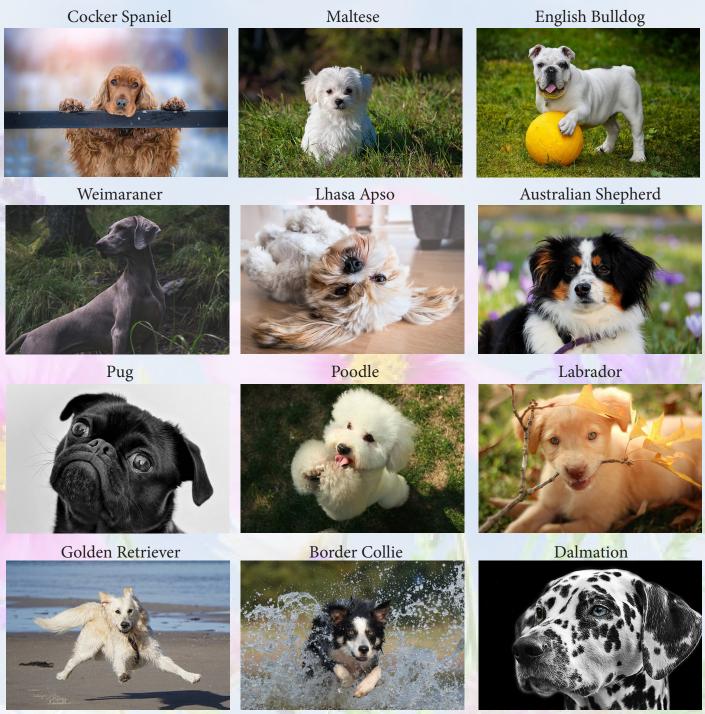

# Dogs

Which is your favorite dog picture and why? Did you have a dog or dogs and if so, what was their name or names? What is your memory of them?