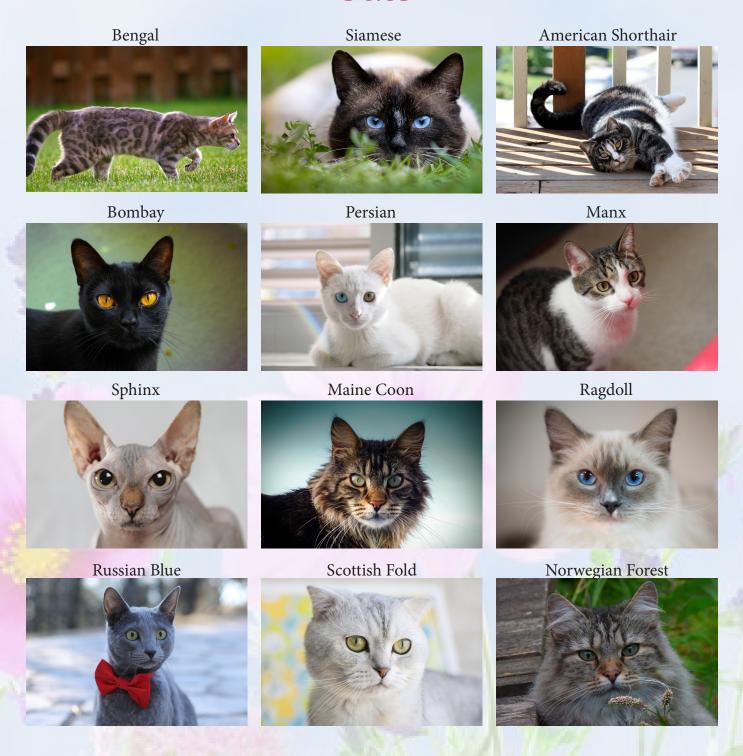

#### Cats

Which is your favorite cat picture and why? Did you have a cat or cats and if so, what was their name or names? What is your memory of them?